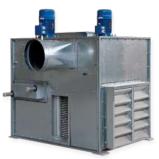

### **EFFICIENCY**

STANDARD INTERNAL CIRCUITS < 10 M/S

DISTRIBUTION ON CFD HEATINGS WITH 90% PRECISION (MAXIUM 10% DEVIATION IN THE SECTION)

DISTRIBUTION ON REGULATION VALVES WITH 90% UNIFORMITY

DISTRIBUTION ON FUMES RECUPERATORS

**ERP FANS GUARANTEED YIELD 78-84%** 

ABSENCE OF THERMAL BRIDGES

CONTINUOUS INSULATION WITHOUT HOT POINTS

DISTRIBUTION ON CFD FUMES RECUPERATORS AND FILTERS WITH 90% DEVIATION